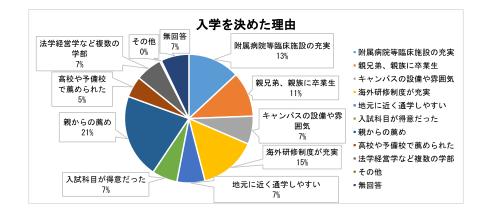

### №3 住居

| 47 72       | 7      |        |
|-------------|--------|--------|
|             |        | 126 人  |
| 37.3% 57.1% | % 5.6% | 6 100% |

| №4 朝日大学 | への入学を決 | めた理由は何  | 可ですか。(2 | つまで)    |
|---------|--------|---------|---------|---------|
| 附属病院等臨  | 親兄弟、親族 | キャンパスの設 | 海外研修制度  | 地元に近く通学 |
| 床施設の充実  | に卒業生   | 備や雰囲気   | が充実     | しやすい    |
| 37      | 32     | 20      | 41      | 20      |
| 24.18%  | 20.92% | 13.07%  | 26.80%  | 13.07   |

## №5 朝日大学への入学を決めた理由は何ですか。(2つまで)

| 入試科目が自<br>分の得意科目<br>だった | 親からの薦め | 高校や予備校<br>で薦められた | 法学経営学な<br>ど複数の学部 | その他   | 無回答  | 計    |
|-------------------------|--------|------------------|------------------|-------|------|------|
| 18                      | 60     | 15               | 19               | 1     | 20   | 283  |
| 13.85%                  | 46.15% | 11.54%           | 14.62%           | 0.77% | 7.0% | 100% |

朝日大学への入学を決めた理由も多様であるが、「親兄弟、親族に卒業生がいる」11%に対して「親か らの薦め」が21%であるのは、親が歯科医師(開業医)である場合、本学の卒業生でなくても自分の子 供に「朝日大学への入学」を勧めているケースが増えているためと考えられる。これはリーズナブルな 授業料の設定の影響が一番大きいと考えられ、次いで教育面(教育体制・設備・環境)や海外研修制度 が充実していることが如実に反映されている。これらの複合要因は今後も朝日大学歯学部が「選ばれる 大学」として存続し続けるために歯科医師国家試験の合格率の向上とともにさらなる充実・発展が求め られるであろう。