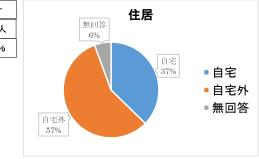

### №3 住居

| 47 72       | 7      |        |
|-------------|--------|--------|
|             |        | 126 人  |
| 37.3% 57.1% | % 5.6% | 6 100% |

| №4 朝日大学 | への入学を決 | めた理由は何  | 可ですか。(2 | つまで)    |
|---------|--------|---------|---------|---------|
| 附属病院等臨  | 親兄弟、親族 | キャンパスの設 | 海外研修制度  | 地元に近く通学 |
| 床施設の充実  | に卒業生   | 備や雰囲気   | が充実     | しやすい    |
| 37      | 32     | 20      | 41      | 20      |
| 24.18%  | 20.92% | 13.07%  | 26.80%  | 13.07   |

### 【まとめ】

歯学部新入生の性別では例年どおり男子学生の比率が高い。これは、他の私立大学歯学部では女子学生 の方が多い大学も存在するため、朝日大学歯学部生の特徴の1つと考えられる。新入生の入試区分では 一般入試、次いで一般推薦が多く、指定校推薦と信長入試も同率(16%)であり、各入試区分が入学者 の選抜にうまく機能していると考えられる。しかし、センター利用は1名にとどまることからほとんど の新入生は国公立大学を併願受験していないことがわかる。また新入生の住居が自宅外が半数以上であ る点は他府県からの入学が多いためであり、これらは朝日大学の創立以来変わらない傾向である。