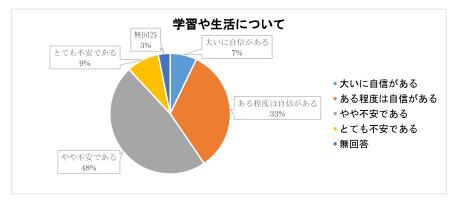

## №8 本学での学習や生活についてどう思いますか?

| 大いに自信が<br>ある | ある程度は自<br>信がある | やや不安であ<br>る | とても不安で<br>ある | 無回答  | 計     |
|--------------|----------------|-------------|--------------|------|-------|
| 9            | 42             | 60          | 11           | 4    | 126 人 |
| 7.14%        | 33.33%         | 47.62%      | 8.73%        | 3.0% | 100%  |

新入生が高校で履修した理系科目を見ると、ほとんどの新入生が「物理と化学」または「化学と生物」 を履修しているが、公立高校では文系コースでも化学基礎、生物基礎、物理基礎などを履修するため、 今後、理系コースまたは文系コースのいずれの課程を高校で履修したかをアンケート項目に含めていく べきと考えられる。実際に2年生以上の学生に接していると、高校時代は文系コースを履修していて、 特に私立高校高校の文系コースではまったく理系三科目を履修しておらず、理系コースであっても「物 理と化学」を選択している場合は「生物」はほとんど履修していなかった学生もいることが判明してい る。少子化に伴って歯学部入学生の選抜試験は昔よりもかなり「広き門」になったため、新入生の高校 までの学習履歴は多様であり、このような多様な学生(ダイバーシティ)を受け入れる以上は1学年で 歯科医師になるために必要な「化学」・「生物」・「物理」の教育をさらに充実させなければ、歯学部専門 系科目の授業についていけない学生が大幅に増えていくと予想される。実際、57%の新入生が学習や生 活について「やや不安である」、「とても不安である」であると回答しており、具体的には「大学の講義 についていけるか」に「やや不安である」、「とても不安である」と感じている学生が最も多い(37%)。 しかし、大学生活で特に力を入れていきたいこととして「良い成績をとる」(40%)、「幅広く教養を身に つける」(20%)と回答していることから、朝日大学での学修に対して 60%の学生は意欲的・前向きであ る。新入生の多くが教員に対して「解りやすく興味の持てる講義」(39%)や「勉強に関する質問への丁 寧な対応」(33%)を期待しており、教員もそれに応えられるように「自己満足の授業」から脱却して歯 科医師になるまで責任を持って教育することが朝日大学教員としての責務であろう