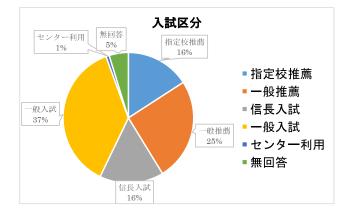

#### Nº2 入試区分

| 指定校推薦  | 一般推薦  | 信長入試   | 一般入試  | センタ <del>ー</del> 利用 | 無回答   | 合計    |
|--------|-------|--------|-------|---------------------|-------|-------|
| 20     | 32    | 20     | 47    | 1                   | 6     | 126 人 |
| 15.87% | 25.4% | 15.87% | 37.3% | 0.79%               | 4.76% | 100%  |

### 【まとめ】

歯学部新入生の性別では例年どおり男子学生の比率が高い。これは、他の私立大学歯学部では女子学生 の方が多い大学も存在するため、朝日大学歯学部生の特徴の1つと考えられる。新入生の入試区分では 一般入試、次いで一般推薦が多く、指定校推薦と信長入試も同率(16%)であり、各入試区分が入学者 の選抜にうまく機能していると考えられる。しかし、センター利用は1名にとどまることからほとんど の新入生は国公立大学を併願受験していないことがわかる。また新入生の住居が自宅外が半数以上であ る点は他府県からの入学が多いためであり、これらは朝日大学の創立以来変わらない傾向である。