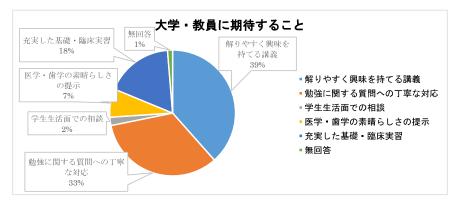

## №11 大学・教員に期待すること。(2つまで)

| 解りやすく興<br>味を持てる講<br>義 | 勉強に関する<br>質問への丁寧<br>な対応 | 学生生活面<br>での相談 | 医学・歯学の素<br>晴らしさの提示 | 充実した基<br>礎・臨床実習 | 無回答   | 計    |
|-----------------------|-------------------------|---------------|--------------------|-----------------|-------|------|
| 90                    | 78                      | 5             | 17                 | 41              | 3     | 234  |
| 38.46%                | 33.33%                  | 2.14%         | 7.26%              | 17.52%          | 1.28% | 100% |

新入生が高校で履修した理系科目を見ると、ほとんどの新入生が「物理と化学」または「化学と生物」 を履修しているが、公立高校では文系コースでも化学基礎、生物基礎、物理基礎などを履修するため、 今後、理系コースまたは文系コースのいずれの課程を高校で履修したかをアンケート項目に含めていく べきと考えられる。実際に2年生以上の学生に接していると、高校時代は文系コースを履修していて、 特に私立高校高校の文系コースではまったく理系三科目を履修しておらず、理系コースであっても「物 理と化学」を選択している場合は「生物」はほとんど履修していなかった学生もいることが判明してい る。少子化に伴って歯学部入学生の選抜試験は昔よりもかなり「広き門」になったため、新入生の高校 までの学習履歴は多様であり、このような多様な学生(ダイバーシティ)を受け入れる以上は1学年で 歯科医師になるために必要な「化学」・「生物」・「物理」の教育をさらに充実させなければ、歯学部専門 系科目の授業についていけない学生が大幅に増えていくと予想される。実際、57%の新入生が学習や生 活について「やや不安である」、「とても不安である」であると回答しており、具体的には「大学の講義 についていけるか」に「やや不安である」、「とても不安である」と感じている学生が最も多い(37%)。 しかし、大学生活で特に力を入れていきたいこととして「良い成績をとる」(40%)、「幅広く教養を身に つける」(20%)と回答していることから、朝日大学での学修に対して 60%の学生は意欲的・前向きであ る。新入生の多くが教員に対して「解りやすく興味の持てる講義」(39%)や「勉強に関する質問への丁 寧な対応」(33%)を期待しており、教員もそれに応えられるように「自己満足の授業」から脱却して歯 科医師になるまで責任を持って教育することが朝日大学教員としての責務であろう