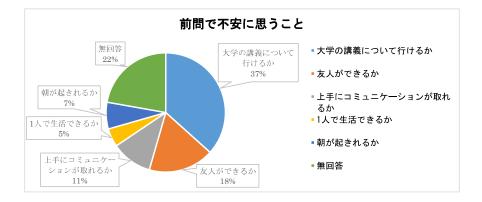

| №9 前の問で不安、やや不安と回答した方はどんな点が不安ですか?(複数回答あり) |             |                                   |                |             |        |      |  |  |  |  |
|------------------------------------------|-------------|-----------------------------------|----------------|-------------|--------|------|--|--|--|--|
| 大学の講義につ<br>いて行けるか                        | 友人がで<br>きるか | 上手にコミュニケ <del>ー</del><br>ションが取れるか | 1 人で生活<br>できるか | 朝が起きれ<br>るか | 無回答    | 合計   |  |  |  |  |
| 66                                       | 32          | 20                                | 9              | 13          | 40     | 180  |  |  |  |  |
| 36.67%                                   | 17.78%      | 11.11%                            | 5.0%           | 7.22%       | 22.22% | 100% |  |  |  |  |

新入生が高校で履修した理系科目を見ると、ほとんどの新入生が「物理と化学」または「化学と生物」 を履修しているが、公立高校では文系コースでも化学基礎、生物基礎、物理基礎などを履修するため、 今後、理系コースまたは文系コースのいずれの課程を高校で履修したかをアンケート項目に含めていく べきと考えられる。実際に2年生以上の学生に接していると、高校時代は文系コースを履修していて、 特に私立高校高校の文系コースではまったく理系三科目を履修しておらず、理系コースであっても「物 理と化学」を選択している場合は「生物」はほとんど履修していなかった学生もいることが判明してい る。少子化に伴って歯学部入学生の選抜試験は昔よりもかなり「広き門」になったため、新入生の高校 までの学習履歴は多様であり、このような多様な学生(ダイバーシティ)を受け入れる以上は1学年で 歯科医師になるために必要な「化学」・「生物」・「物理」の教育をさらに充実させなければ、歯学部専門 系科目の授業についていけない学生が大幅に増えていくと予想される。実際、57%の新入生が学習や生 活について「やや不安である」、「とても不安である」であると回答しており、具体的には「大学の講義 についていけるか」に「やや不安である」、「とても不安である」と感じている学生が最も多い(37%)。 しかし、大学生活で特に力を入れていきたいこととして「良い成績をとる」(40%)、「幅広く教養を身に つける」(20%)と回答していることから、朝日大学での学修に対して 60%の学生は意欲的・前向きであ る。新入生の多くが教員に対して「解りやすく興味の持てる講義」(39%)や「勉強に関する質問への丁 寧な対応」(33%)を期待しており、教員もそれに応えられるように「自己満足の授業」から脱却して歯 科医師になるまで責任を持って教育することが朝日大学教員としての責務であろう