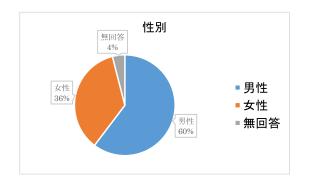

## 1. 集計結果一覧

| Nº1 | 性別 |
|-----|----|
|-----|----|

| 11-1 127 |       |      |       |
|----------|-------|------|-------|
| 男性       | 女性    | 無回答  | 合計    |
| 76       | 45 5  |      | 126 人 |
| 60.3%    | 35.7% | 4.0% | 100%  |

### 【まとめ】

歯学部新入生の性別では例年どおり男子学生の比率が高い。これは、他の私立大学歯学部では女子学生 の方が多い大学も存在するため、朝日大学歯学部生の特徴の1つと考えられる。新入生の入試区分では 一般入試、次いで一般推薦が多く、指定校推薦と信長入試も同率(16%)であり、各入試区分が入学者 の選抜にうまく機能していると考えられる。しかし、センター利用は1名にとどまることからほとんど の新入生は国公立大学を併願受験していないことがわかる。また新入生の住居が自宅外が半数以上であ る点は他府県からの入学が多いためであり、これらは朝日大学の創立以来変わらない傾向である。