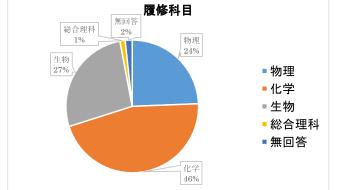

| Nº6 高校で履修 | いた理系科目に | は?複数回答可) |       |       |      |
|-----------|---------|----------|-------|-------|------|
| 物理        | 化学      | 生物       | 総合理科  | 無回答   | 計    |
| 57        | 107     | 63       | 3     | 4     | 234  |
| 24.36%    | 45.73%  | 26.92%   | 1.28% | 1.71% | 100% |
|           |         |          |       |       |      |

新入生が高校で履修した理系科目を見ると、ほとんどの新入生が「物理と化学」または「化学と生物」 を履修しているが、公立高校では文系コースでも化学基礎、生物基礎、物理基礎などを履修するため、 今後、理系コースまたは文系コースのいずれの課程を高校で履修したかをアンケート項目に含めていく べきと考えられる。実際に2年生以上の学生に接していると、高校時代は文系コースを履修していて、 特に私立高校高校の文系コースではまったく理系三科目を履修しておらず、理系コースであっても「物 理と化学」を選択している場合は「生物」はほとんど履修していなかった学生もいることが判明してい る。少子化に伴って歯学部入学生の選抜試験は昔よりもかなり「広き門」になったため、新入生の高校 までの学習履歴は多様であり、このような多様な学生(ダイバーシティ)を受け入れる以上は1学年で 歯科医師になるために必要な「化学」・「生物」・「物理」の教育をさらに充実させなければ、歯学部専門 系科目の授業についていけない学生が大幅に増えていくと予想される。実際、57%の新入生が学習や生 活について「やや不安である」、「とても不安である」であると回答しており、具体的には「大学の講義 についていけるか」に「やや不安である」、「とても不安である」と感じている学生が最も多い(37%)。 しかし、大学生活で特に力を入れていきたいこととして「良い成績をとる」(40%)、「幅広く教養を身に つける」(20%)と回答していることから、朝日大学での学修に対して 60%の学生は意欲的・前向きであ る。新入生の多くが教員に対して「解りやすく興味の持てる講義」(39%)や「勉強に関する質問への丁 寧な対応」(33%)を期待しており、教員もそれに応えられるように「自己満足の授業」から脱却して歯 科医師になるまで責任を持って教育することが朝日大学教員としての責務であろう