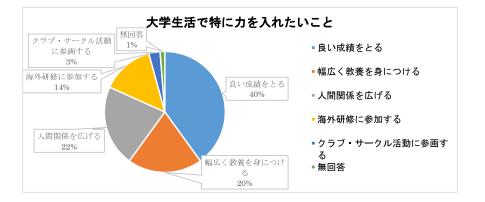

### №10 大学生活で特に力を入れていきたいものは何ですか。(2つまで)

| 良い成績<br>をとる | 幅広く教養を身<br>につける | 人間関係<br>を広げる | 海外研修に参<br>加する | クラブ・サークル<br>活動に参画する | 無回答   | 計    |
|-------------|-----------------|--------------|---------------|---------------------|-------|------|
| 94          | 47              | 51           | 33            | 7                   | 3     | 235  |
| 40.0%       | 20.0%           | 21.7%        | 14.04%        | 2.98%               | 1.28% | 100% |

新入生が高校で履修した理系科目を見ると、ほとんどの新入生が「物理と化学」または「化学と生物」 を履修しているが、公立高校では文系コースでも化学基礎、生物基礎、物理基礎などを履修するため、 今後、理系コースまたは文系コースのいずれの課程を高校で履修したかをアンケート項目に含めていく べきと考えられる。実際に2年生以上の学生に接していると、高校時代は文系コースを履修していて、 特に私立高校高校の文系コースではまったく理系三科目を履修しておらず、理系コースであっても「物 理と化学」を選択している場合は「生物」はほとんど履修していなかった学生もいることが判明してい る。少子化に伴って歯学部入学生の選抜試験は昔よりもかなり「広き門」になったため、新入生の高校 までの学習履歴は多様であり、このような多様な学生(ダイバーシティ)を受け入れる以上は1学年で 歯科医師になるために必要な「化学」・「生物」・「物理」の教育をさらに充実させなければ、歯学部専門 系科目の授業についていけない学生が大幅に増えていくと予想される。実際、57%の新入生が学習や生 活について「やや不安である」、「とても不安である」であると回答しており、具体的には「大学の講義 についていけるか」に「やや不安である」、「とても不安である」と感じている学生が最も多い(37%)。 しかし、大学生活で特に力を入れていきたいこととして「良い成績をとる」(40%)、「幅広く教養を身に つける」(20%)と回答していることから、朝日大学での学修に対して 60%の学生は意欲的・前向きであ る。新入生の多くが教員に対して「解りやすく興味の持てる講義」(39%)や「勉強に関する質問への丁 寧な対応」(33%)を期待しており、教員もそれに応えられるように「自己満足の授業」から脱却して歯 科医師になるまで責任を持って教育することが朝日大学教員としての責務であろう