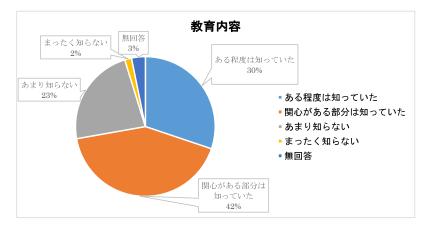

| №7 入学前に本       |                   |             |              |      |       |
|----------------|-------------------|-------------|--------------|------|-------|
| ある程度は知<br>っていた | 関心がある部分は<br>知っていた | あまり知ら<br>ない | まったく知ら<br>ない | 無回答  | 計     |
| 38             | 53                | 29          | 2            | 4    | 126 人 |
| 30.16%         | 42.06%            | 23.02%      | 1.59%        | 3.0% | 100%  |